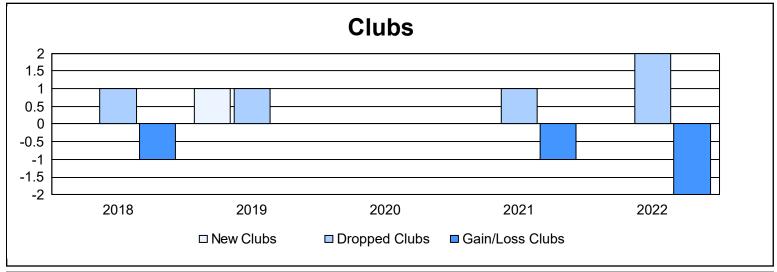

District 27 A2 As of June 2022 Cumulative

| Year      | New<br>Clubs | Dropped<br>Clubs | Gain/<br>Loss<br>Clubs | New<br>Members | Charter<br>Members | Reinstate<br>Members | Transfer<br>Members | Total<br>Member<br>Added | Total<br>Members<br>Dropped | Gain/<br>Loss<br>Members |
|-----------|--------------|------------------|------------------------|----------------|--------------------|----------------------|---------------------|--------------------------|-----------------------------|--------------------------|
| 2017-2018 | 0            | 1                | -1                     | 68             | 1                  | 11                   | 4                   | 84                       | 163                         | -79                      |
| 2018-2019 | 1            | 1                | 0                      | 85             | 23                 | 8                    | 6                   | 122                      | 111                         | 11                       |
| 2019-2020 | 0            | 0                | 0                      | 89             | 1                  | 3                    | 6                   | 99                       | 121                         | -22                      |
| 2020-2021 | 0            | 1                | -1                     | 98             | 0                  | 3                    | 0                   | 101                      | 158                         | -57                      |
| 2021-2022 | 0            | 2                | -2                     | 98             | 1                  | 7                    | 21                  | 127                      | 163                         | -36                      |
| Average   | 0            | 1                | -1                     | 88             | 5                  | 6                    | 7                   | 107                      | 143                         | -37                      |